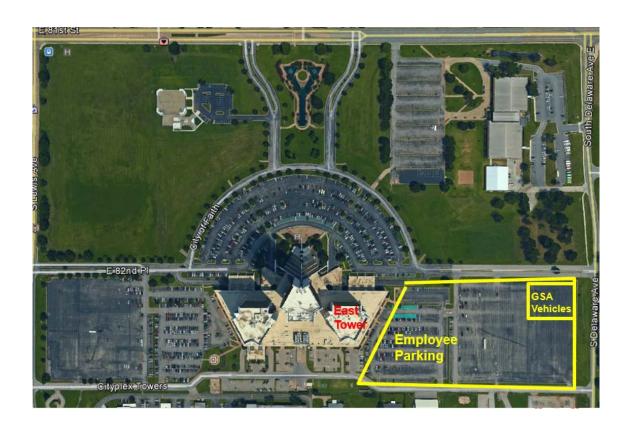

## Welcome to the new home of the TULSA DISTRICT OFFICE

This Welcome Packet will help to familiarize employees with the CityPlex office complex.

The Mailing Address is:

US Army Corps of Engineers Tulsa District Office 2488 E 81st Street Tulsa, OK 74137-9998 Tulsa District will occupy space in the 20 Story East Tower (floors 9, 11, 12, 13, 14, 15 and 16.) Employee and GSA vehicle parking will be located in the east parking lot. Employees may park anywhere except any spot marked "Reserved" or "Visitor."