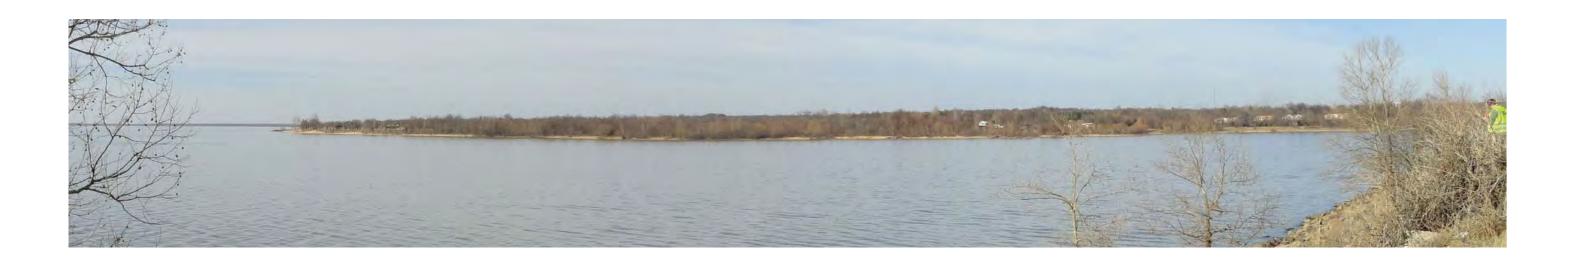

LEAF-ON

LEAF-OFF

VIEWPOINT 1: NEAR DUTCHESS CREEK ISLAND - ALTERNATIVE 1

LEAF-ON

LEAF-OFF

VIEWPOINT 1: NEAR DUTCHESS CREEK ISLAND - ALTERNATIVE 2

LEAF-ON

LEAF-OFF

VIEWPOINT 1: NEAR DUTCHESS CREEK ISLAND - ALTERNATIVE 3

LEAF-ON

LEAF-OFF

VIEWPOINT 1: NEAR DUTCHESS CREEK ISLAND - ALTERNATIVE 4

LEAF-ON

LEAF-OFF

VIEWPOINT 2: STANDING ROCK CUT - EAST - CURRENT CONDITIONS

LEAF-ON