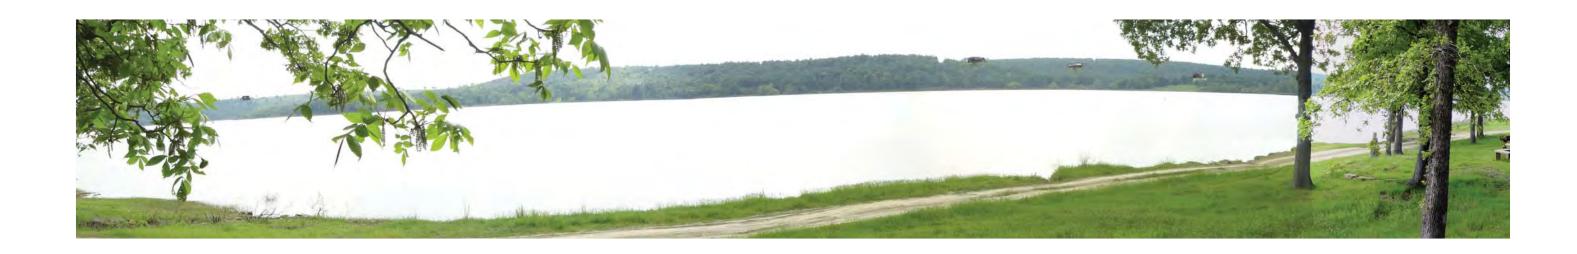

LEAF-ON

LEAF-OFF

VIEWPOINT 1: NEAR DUTCHESS CREEK ISLAND - ALTERNATIVE 1

LEAF-ON

LEAF-OFF

VIEWPOINT 1: NEAR DUTCHESS CREEK ISLAND - ALTERNATIVE 2

LEAF-ON

LEAF-OFF

VIEWPOINT 1: NEAR DUTCHESS CREEK ISLAND - ALTERNATIVE 3

LEAF-ON

LEAF-OFF

VIEWPOINT 1: NEAR DUTCHESS CREEK ISLAND - ALTERNATIVE 4

LEAF-ON

LEAF-OFF

VIEWPOINT 2: STANDING ROCK CUT - EAST - CURRENT CONDITIONS

LEAF-ON